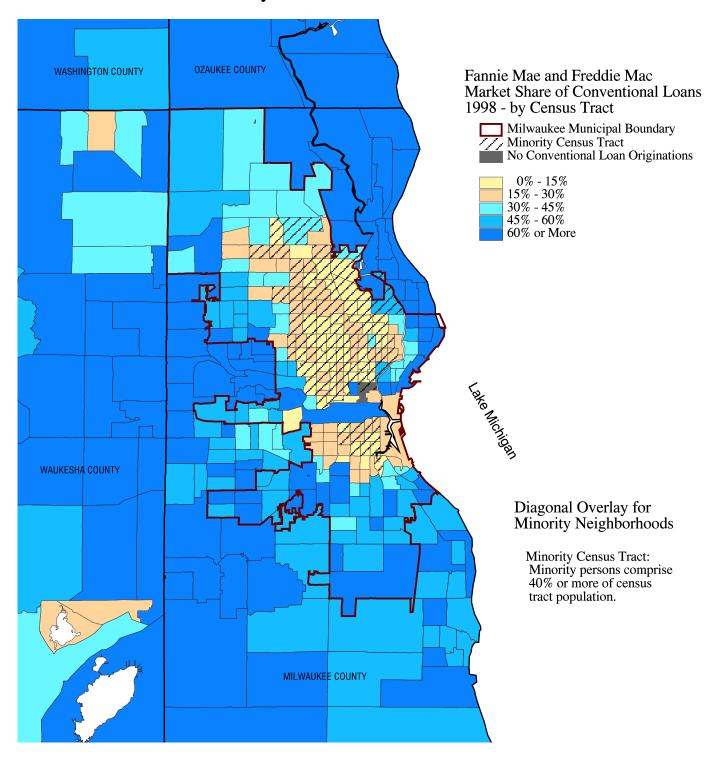

## Fannie Mae and Freddie Mac Support for Conventional Home Mortgage Loan Market City of Milwaukee - 1998

Fannie Mae and Freddie Mac Market Share: Combined number of home mortgage loans purchased by Fannie Mae and Freddie Mac in 1998 as a percentage of total conventional home mortgage loan originations in 1998.

Home Mortgage Loan: Home purchase loan or refinancing loan secured by a 1-4 unit dwelling (excluding loans above \$227,000 -- the Fannie Mae and Freddie Mac loan-size ceiling in 1998.

Sources: HUD, 1998 GSE Single-Family Public Use Data; and FFIEC, 1998 Home Mortgage Disclosure Act data.