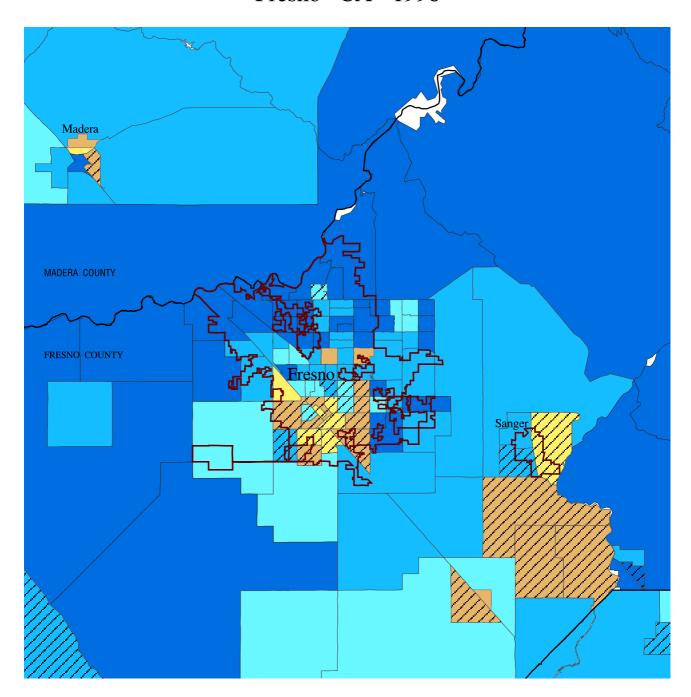

## Fannie Mae and Freddie Mac Support for Conventional Home Mortgage Loan Market Fresno CA - 1998

Fannie Mae and Freddie Mac Market Share of Conventional Loans 1998 - by Census Tract

Municipal Boundaries: Fresno and Sanger
Minority Census Tract

Diagonal Overlay for Minority Neighborhoods

Minority Census Tract: Minority persons comprise 70% or more of census tract population.

Fannie Mae and Freddie Mac Market Share: Combined number of home mortgage loans purchased by Fannie Mae and Freddie Mac in 1998 as a percentage of total conventional home mortgage loan originations in 1998.

Home Mortgage Loan: Home purchase loan or refinancing loan secured by a 1-4 unit dwelling (excluding loans above \$227,000 -- the Fannie Mae and Freddie Mac loan-size ceiling in 1998).