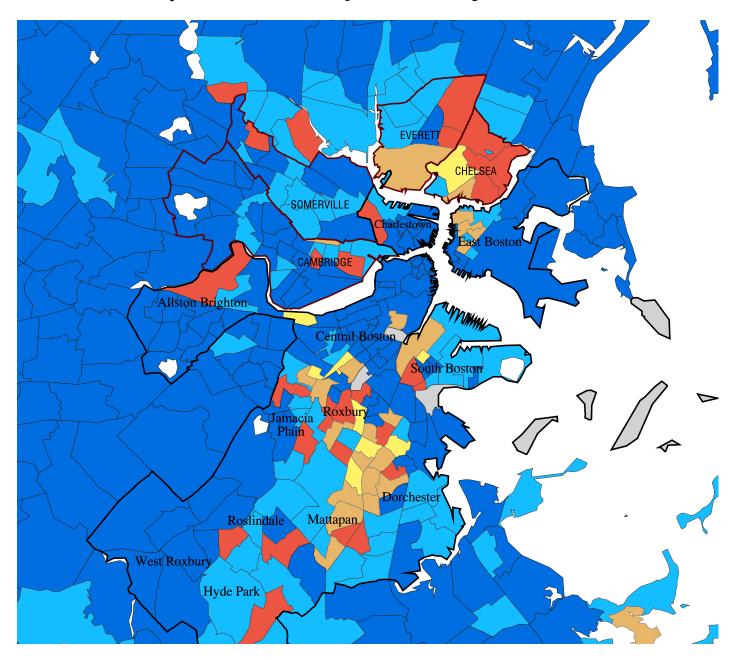

## Fannie Mae and Freddie Mac Support for Conventional Home Mortgage Loan Market City of Boston and Adjacent Municipalities - 1996

Fannie Mae and Freddie Mac Market Share of Conventional Loans 1996 - by Census Tract

Fannie Mae and Freddie Mac Market Share: Combined number of home mortgage loans purchased by Fannie Mae and Freddie Mac in 1996 as a percentage of total conventional home mortgage loan originations in 1996.

Home Mortgage Loan: Home purchase loan or refinancing loan secured by a 1-4 unit dwelling (excluding loans above \$207,000 -- the Fannie Mae and Freddie Mac loan-size ceiling in 1996.